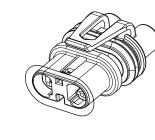

section A-A TPA SHOWN IN OPEN POSITION

CONFIGURATION 9012 / HIR2 SCALE 2:1

CONFIGURATION 9005 / HB3 SCALE 2:1

POLARIZATION OPTIONS

— 29.70±0.50 —

section A - A

TPA SHOWN

IN LOCKED POSITION