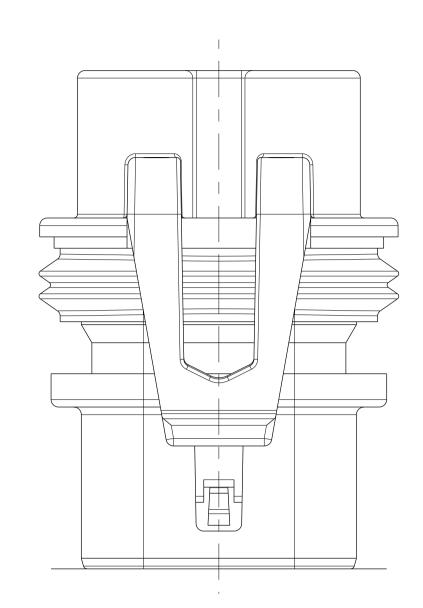

section A-A TPA SHOWN IN OPEN POSITION

CONFIGURATION 9012 / HIR2 SCALE 2:1

CONFIGURATION 9005 / HB3 SCALE 2:1

POLARIZATION OPTIONS

— 29.70±0.50 —

section A - A

TPA SHOWN

IN LOCKED POSITION