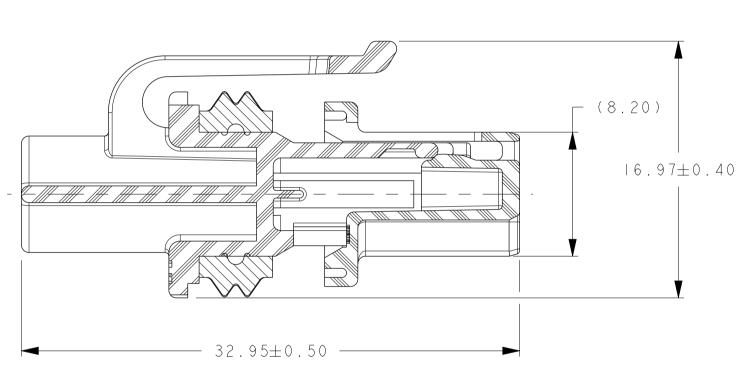

## NOTES UNLESS OTHERWISE SPECIFIED:

- I. BULB HEATING EFFECT IN LIGHTING APPLICATIONS MUST BE CONSIDERED BY THE SPECIFYING PARTY AS TO APPROPIATE WIRE, CABLE SEAL, AND TERMINAL SELECTION AND FOR EACH LIGHTING SYSTEM'S VALIDATION TESTING. USE OF LARGEST CONDUCTOR WIRE WITH 150°C RATING IS STRONGLY RECOMMENDED IN ALL BULB OR OTHER SELF-HEATING APPLICATIONS.
- 2. TEST METHOD PER: GMW3191 VI / S3 / T4 (150°c) MATED TO HIR2 BULB, UNPOWERED (BULB HEATING EFFECT NOT INCLUDED) WITH THE FOLLOWING EXCEPTIONS:
- GMW3191 4.29 SUBMERSION: @185°C GMW3191 4.21 THERMAL AGING: CONNECTOR @150°C, BULB ENVELOPE @100°C, 2000 HOURS, 9012/HIR2 BULB POWERED @13.0VDC
- 3. CONNECTOR TO BE USED WITH THE FOLLOWING RANGE OF WIRE SIZES AND
- WIRE SIZES: 1.50mm<sup>2</sup> 2.50mm<sup>2</sup> AND 14 AWG OUTSIDE DIAMETER: 2.20MM MIN O.D. TO 3.00MM MAX O.D. TYPE/STANDARD: MS-9502, ES-AU5T-IA348-AA Class 4, ISO6722 Class D TEMP RATING: 150°C MINIMUM
- CONTACT FCI ENGINEERING REGARDING USE OF OTHER WIRE SIZES OR TYPES. SEE NOTE #1.
- 4. SEE FCI DRAWING CI5004-CUST FOR TERMINAL CRIMPING REQUIREMENTS.
- 5. CONNECTOR IS MATE COMPATIBLE WITH BULBS/INTERFACES WHICH CONFORM TO THE STANDARDS SHOWN IN THE CHART.
- 6. ANNUAL QUALITY REQUIREMENTS:
  IT IS PERMISSIBLE TO PERFORM CONTINUOUS CONFORMANCE PER FCI
  SPECIFICATION AQA-001 INSTEAD OF ANNUAL LAYOUT AND ANNUAL PV REQUIREMENTS OF QS-9000 SECTION 2 AND SAE/USCAR-2.