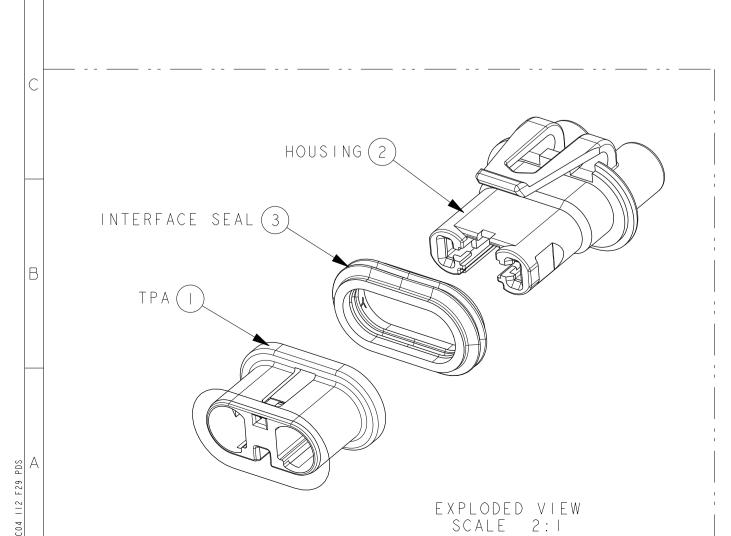

| APPLICABLE COMPONENTS             |                        |                          |              |                               |                |                                         |                                      |              |  |
|-----------------------------------|------------------------|--------------------------|--------------|-------------------------------|----------------|-----------------------------------------|--------------------------------------|--------------|--|
| ITEM DESCRIPTION                  | PLATING<br>OR<br>COLOR | FORD COMP<br>PART NUMBER | SUPPLIER     | FCI / SUPPLIER<br>PART NUMBER | GR I P<br>CODE | WIRE<br>SIZE                            | WIRE INSULATION<br>DIAMETER<br>RANGE | MATERIAL     |  |
| APEX 2.8 FEMALE TERMINAL          | SILVER                 | -                        | FCI          | F820310                       | 4              | 4 AWG<br>  1.50-2.50mm <sup>2</sup>     | 2.20mm-3.00mm                        | COPPER ALLOY |  |
| 2.80mm SYSTEM CABLE SEAL<br>ROUND | BLUE                   | 8U5T-14603-NA            | FCI<br>(QSR) | F 5 7 6 0 0 0                 | -              | 4 AWG<br>  . 50 - 2 . 0 mm <sup>2</sup> | 2.20mm-2.80mm                        | SILICONE     |  |
| 2.80mm SYSTEM CABLE SEAL<br>ROUND | YELLOW                 | BU5T-10C930-HA           | FCI          | 60994034                      | -              | 2.5mm <sup>2</sup>                      | 2.50mm-3.00mm                        | SILICONE     |  |