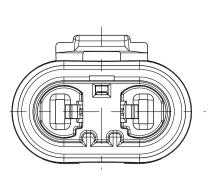

ALE TERMINAL          | SILVER                 | -                        | FCI          | F820310                       | 4              | 4 AWG<br>  1.50-2.50mm <sup>2</sup>     | 2.20mm-3.00mm                        | COPPER ALLOY |  |
| 2.80mm SYSTEM CABLE SEAL<br>ROUND | BLUE                   | 8U5T-14603-NA            | FCI<br>(QSR) | F 5 7 6 0 0 0                 | -              | 4 AWG<br>  . 50 - 2 . 0 mm <sup>2</sup> | 2.20mm-2.80mm                        | SILICONE     |  |
| 2.80mm SYSTEM CABLE SEAL<br>ROUND | YELLOW                 | BU5T-10C930-HA           | FCI          | 60994034                      | -              | 2.5mm <sup>2</sup>                      | 2.50mm-3.00mm                        | SILICONE     |  |





section A-A TPA SHOWN IN OPEN POSITION













CONFIGURATION 9012 / HIR2 SCALE 2:1

CONFIGURATION 9005 / HB3 SCALE 2:1

POLARIZATION OPTIONS



## NOTES UNLESS OTHERWISE SPECIFIED:

- I. BULB HEATING EFFECT IN LIGHTING APPLICATIONS MUST BE CONSIDERED BY THE SPECIFYING PARTY AS TO APPROPIATE WIRE, CABLE SEAL, AND TERMINAL SELECTION AND FOR EACH LIGHTING SYSTEM'S VALIDATION TESTING. USE OF LARGEST CONDUCTOR WIRE WITH 150°C RATING IS STRONGLY RECOMMENDED IN ALL BULB OR OTHER SELF-HEATING APPLICATIONS.
- 2. TEST METHOD PER: GMW3191 VI / S3 / T4 (150°c) MATED TO HIR2 BULB, UNPOWERED (BULB HEATING EFFECT NOT INCLUDED) WITH THE FOLLOWING EXCEPTIONS:
- GMW3191 4.29 SUBMERSION: @185°C GMW3191 4.21 THERMAL AGING: CONNECTOR @150°C, BULB ENVELOPE @100°C, 2000 HOURS, 9012/HIR2 BULB POWERED @13.0VDC
- 3. CONNECTOR TO BE USED WITH THE FOLLOWING RAN