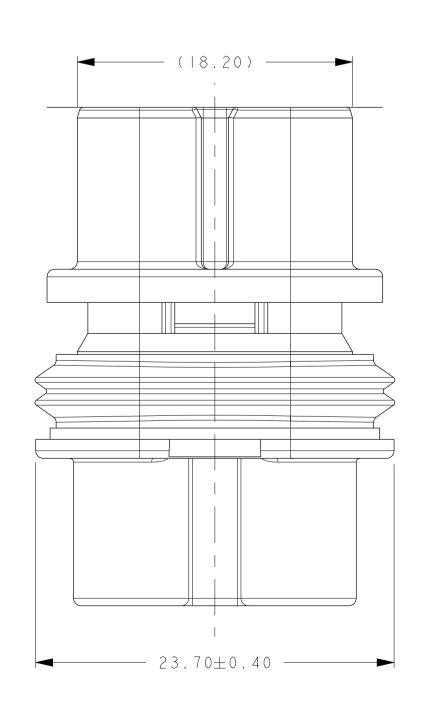

section A-A TPA SHOWN IN OPEN POSITION

CONFIGURATION 9012 / HIR2 SCALE 2:1

CONFIGURATION 9005 / HB3 SCALE 2:1

POLARIZATION OPTIONS