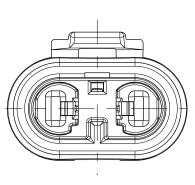

section A-A TPA SHOWN IN OPEN POSITION

CONFIGURATION 9012 / HIR2 SCALE 2:1

CONFIGURATION 9005 / HB3 SCALE 2:1

POLARIZATION OPTIONS