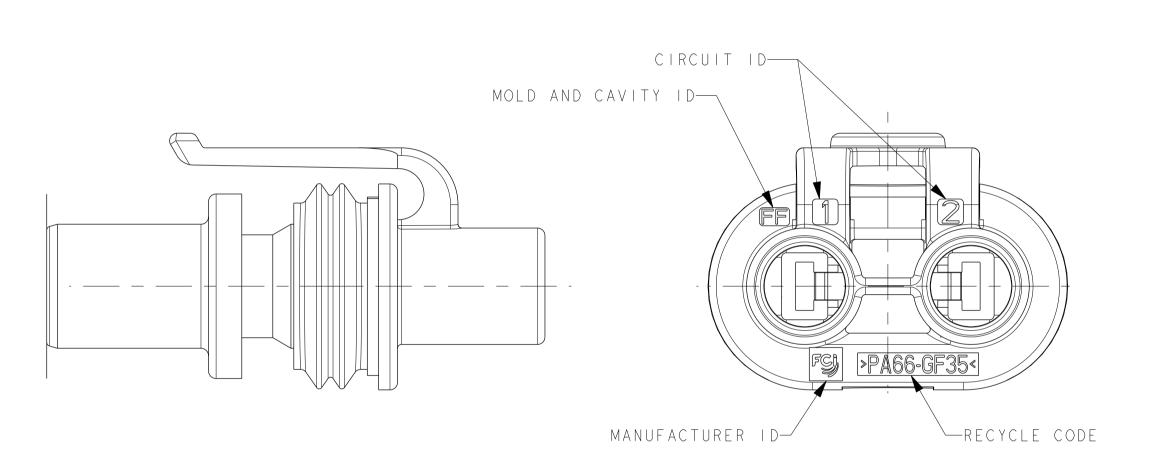

## NOTES UNLESS OTHERWISE SPECIFIED:

- I. BULB HEATING EFFECT IN LIGHTING APPLICATIONS MUST BE CONSIDERED BY THE SPECIFYING PARTY AS TO APPROPIATE WIRE, CABLE SEAL, AND TERMINAL SELECTION AND FOR EACH LIGHTING SYSTEM'S VALIDATION TESTING. USE OF LARGEST CONDUCTOR WIRE WITH 150°C RATING IS STRONGLY RECOMMENDED IN ALL BULB OR OTHER SELF-HEATING APPLICATIONS.
- 2. TEST METHOD PER: GMW3191 VI / S3 / T4 (150°c) MATED TO HIR2 BULB, UNPOWERED (BULB HEATING EFFECT NOT INCLUDED) WITH THE FOLLOWING EXCEPTIONS:
- GMW3191 4.29 SUBMERSION: @185°C GMW3191 4.21 THERMAL AGING: CONNECTOR @150°C, BULB ENVELOPE @100°C, 2000 HOURS, 9012/HIR2 BULB POWERED @13.0VDC
- 3. CONNECTOR TO BE USED WITH THE FOLLOWING RANGE OF WIRE SIZES AND
- WIRE SIZES: 1.50mm<sup>2</sup> 2.50mm<sup>2</sup> AND 14 AWG OUTSIDE DIAMETER: 2.20MM MIN O.D. TO 3.00MM MAX O.D. TYPE/STANDARD: MS-9502, ES-AU5T-IA348-AA Class 4, ISO6722 Class D TEMP RATING: 150°C MINIMUM
- CONTACT FCI ENGINEERING REGARDING USE OF OTHER WIRE SIZES OR TYPES. SEE NOTE #1.
- 4. SEE FCI DRAWING CI5004-CUST FOR TERMINAL CRIMPING REQUIREMENTS.
- 5. CONNECTOR IS MATE COMPATIBLE WITH BULBS/INTERFACES WHICH CONFORM TO THE STANDARDS SHOWN IN THE CHART.
- 6. ANNUAL QUALITY REQUIREMENTS:
  IT IS PERMISSIBLE TO PERFORM CONTINUOUS CONFORMANCE PER FCI
  SPECIFICATION AQA-001 INSTEAD OF ANNUAL LAYOUT AND ANNUAL PV REQUIREMENTS OF QS-9000 SECTION 2 AND SAE/USCAR-2.