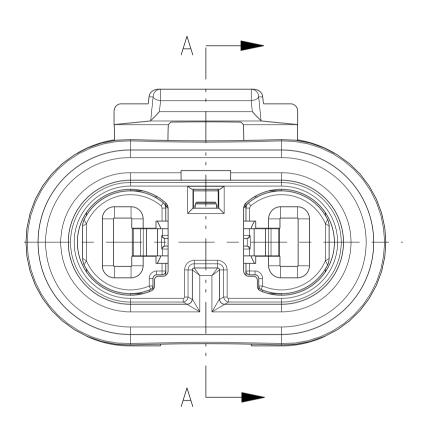

section A-A TPA SHOWN IN OPEN POSITION

CONFIGURATION 9012 / HIR2 SCALE 2:1

CONFIGURATION 9005 / HB3 SCALE 2:1

POLARIZATION OPTIONS